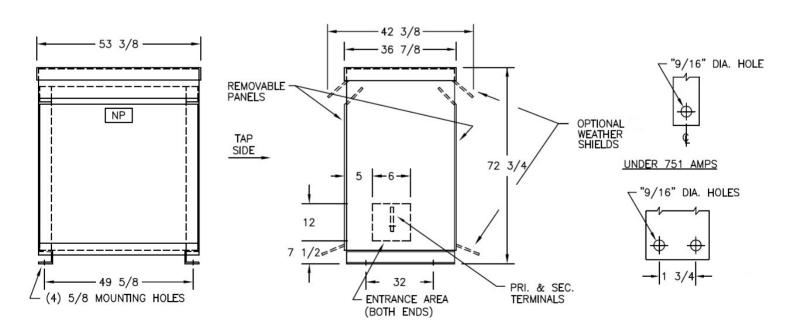

## Outline No: 08A3309

Meets 10 CFR 431(DOE 2016) Efficiency Dry Type Transformer General Purpose

© 2017 Electro-Mechanical Corporation

For reference only Subject to change without notice

MIDWEST Electrical Testing & Maintenance Co., Inc. / 414.461.8200 / 800.803.9256 / www.swgr.com / midwest@swgr.com