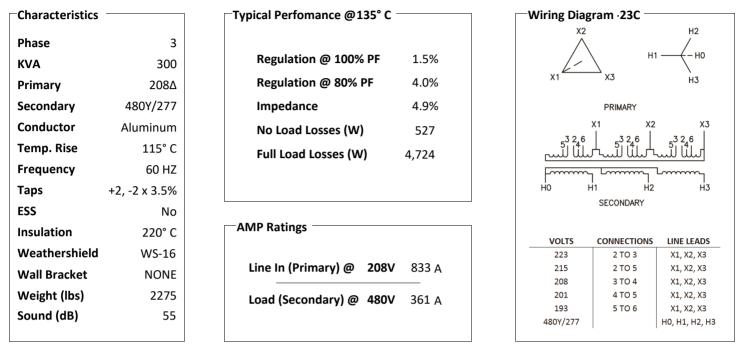

## **Typical Performance Technical Data Sheet**

## Catalog No.T20LF42-300





## Notes

All units are UL listed and are designed in accordance with applicable NEMA, ANSI and IEEE standards.

Transformers are dry-type AA, ventilated NEMA 2 enclosure.

If a weathershield is indicated above this transformer can be converted to a NEMA 3R enclosure.

Transformers are floor mounted. Wall mounting bracket kit if shown above is optional and is supplied as a seperate accessory.

Paint color is ANSI 61.



## Outline No: 08A3309

Meets 10 CFR 431(DOE 2016) Efficiency Dry Type Transformer General Purpose

© 2017 Electro-Mechanical Corporation

For reference only Subject to change without notice

MIDWEST Electrical Testing & Maintenance Co., Inc. / 414.461.8200 / 800.803.9256 / www.swgr.com / midwest@swgr.com